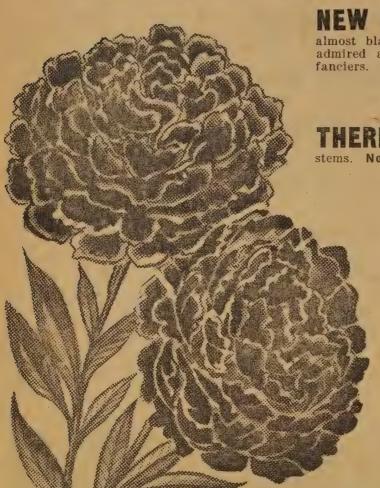

# CHRYSANTHEMUMS HARDY AZALEA OR .. FAMOUS CUSHION

Enjoy new improved earlier free flowering and hardier varieties. GUARANTEED. Big 2 inch pot plants that will bloom like opposite picture this fall.

CORAL SEA Mound like plants are filled with hundreds of decorative double rosy. salmon-buff colored flowers in early fall. New DePetris variety hardy in sub-zero climate; extremely disease and frost resistant. Number 1A516, 45¢ each; 3 for \$1.15.